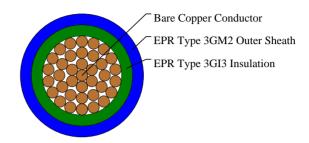

## **CABLE CONSTRUCTION**

Conductor: Bare copper stranded class 5 to VDE0295, IEC 60228

Insulation: EPR type 3GI3

Outer Sheath: EPR type 3GM2, coloured blue